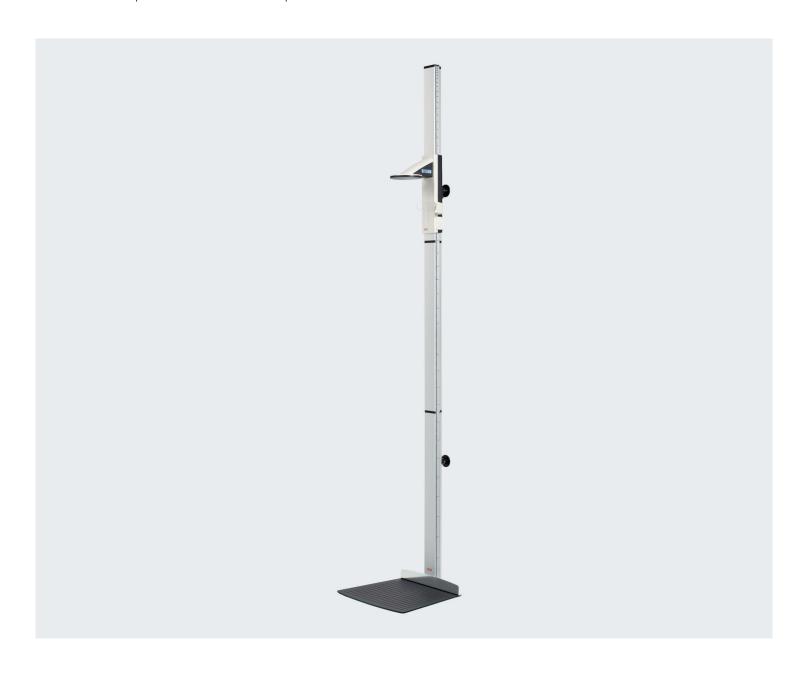

## Highly stable wall mounting for the most precise height measurement

The customized column made of custom-made aluminum profiles is firmly connected to the wall with two brackets. This gives the seca 264 stadiometer an extremely high level of stability, making measuring height particularly easy and comfortable. The digital height caliper has the seca Frankfurt Line positioner, which assists to achieve ultra-precise head alignment.

### Ultra-stable wall stadiometer for perfect height measurement

Mounting the seca 264 stadiometer on the wall provides enormous, firm stability. Together with the heel positioner and the seca Frankfurt line positioner, the patient can be precisely positioned and the height can be determined quickly and precisely. The measuring result is read on the display of the headpiece.