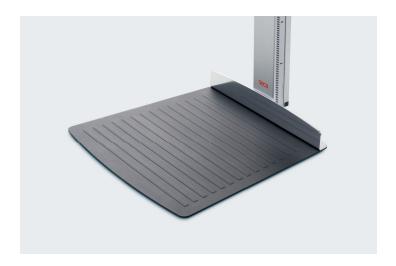

#### seca 264

- + Wall mounting: absolutely stable and wobble-free height measurement
- + Digital height measurement: comfortable and precise
- + Precise head alignment by the seca Frankfurt line positioner
- + Headpiece with a backlit digital display for easy reading
- + Non-slip rubber mat with heel positioner
- + Includes heel positioner for ideal three-point measurement

#### Convenient, fast and precise height measurement

This is what the perfect height measurement with the seca 264 stadiometer looks like: Align the patient's feet with the heel positioner and guide the head slide with brake button onto the crown. The head is perfectly aligned horizontally thanks to the Frankfurt Line positioner. The height can be read directly from the display in the head slide.