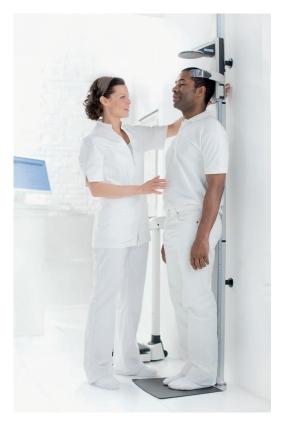

#### Convenient, fast and precise height measurement

This is what the perfect height measurement with the seca 264 stadiometer looks like: Align the patient's feet with the heel positioner and guide the head slide with brake button onto the crown. The head is perfectly aligned horizontally thanks to the Frankfurt Line positioner. The height can be read directly from the display in the head slide.

### Ultra-stable wall stadiometer for perfect height measurement

Mounting the seca 264 stadiometer on the wall provides enormous, firm stability. Together with the heel positioner and the seca Frankfurt line positioner, the patient can be precisely positioned and the height can be determined quickly and precisely. The measuring result is read on the display of the headpiece.