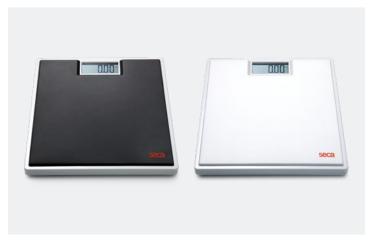

# seca 803

- + Two-component rubber coating offers higher security and comfort while standing on the scale
- + Four stable rubber feet provide a stable feeling
- + Large, easy-to-read 1.1 inch LCD digits
- + Optionally available in black or white
- + More than 180 years of experience for maximum precision
- + From the global market leader for medical weighing and measuring

### Sturdy design for precise results

Whether black or white, for professional or private use, this seca starter scale satisfies the highest demands for private use and anyone who appreciates high-quality workmanship. The seca 803 has its strengths on the outside and on the inside. Underneath the weighing platform you'll see longitudinal and cross braces set one centimeter apart, giving the scale unparalleled stability.