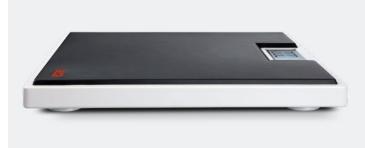

### Sturdy design for precise results

Whether black or white, for professional or private use, this seca starter scale satisfies the highest demands for private use and anyone who appreciates high-quality workmanship. The seca 803 has its strengths on the outside and on the inside. Underneath the weighing platform you'll see longitudinal and cross braces set one centimeter apart, giving the scale unparalleled stability.