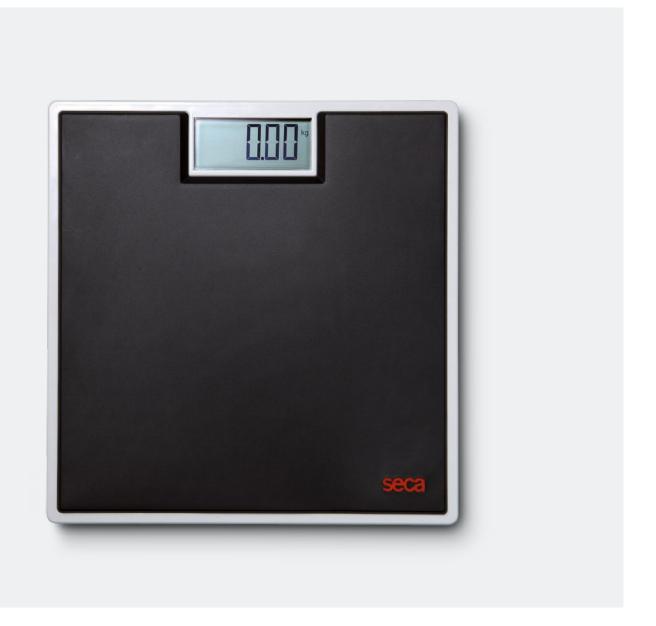

# Digital flat scale with high-quality two-component rubber surface

# seca 803

- + Two-component rubber coating offers higher security and comfort while standing on the scale
- + Four stable rubber feet provide a stable feeling
- + Large, easy-to-read 1.1 inch LCD digits
- + Optionally available in black or white
- + More than 180 years of experience for maximum precision
- + From the global market leader for medical weighing and measuring

## Start weighing medically

Go ahead, pick up our starter scale and take a close look. You'll be impressed by its classic design and its surface gleaming with high-quality materials. The high-quality rubber coating consists of a special combination of two components which lends softness and solidity. The material can stand up to all commercially available cleaning and disinfecting products