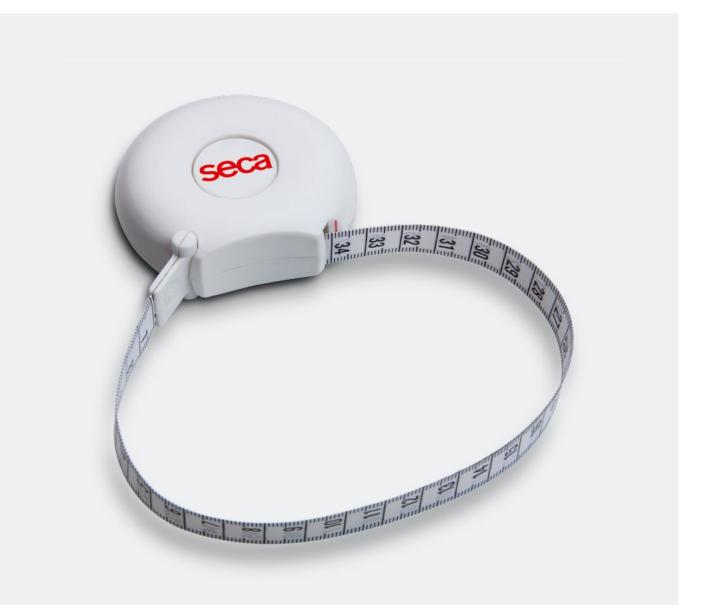

# Ergonomic circumference measuring tape

### seca 201

- + Retractable measuring tape for precise body measurements
- + Printed scale on side makes results easy-to-read
- + Convenient one-handed operation fasten start of tape to retraction mechanism
- + Compact and easy to store

#### A high-quality medical device

Because circumference measuring tapes today also have to meet the highest medical requirements, we have developed the seca 201, with which the body circumference can be measured with millimeter precision. The high-quality mechanism ensures that the 80 inch long tape can be easily pulled out and snaps in precisely. The housing fits well in the hand, feels pleasant and is so robust that it can also withstand being accidentally dropped.