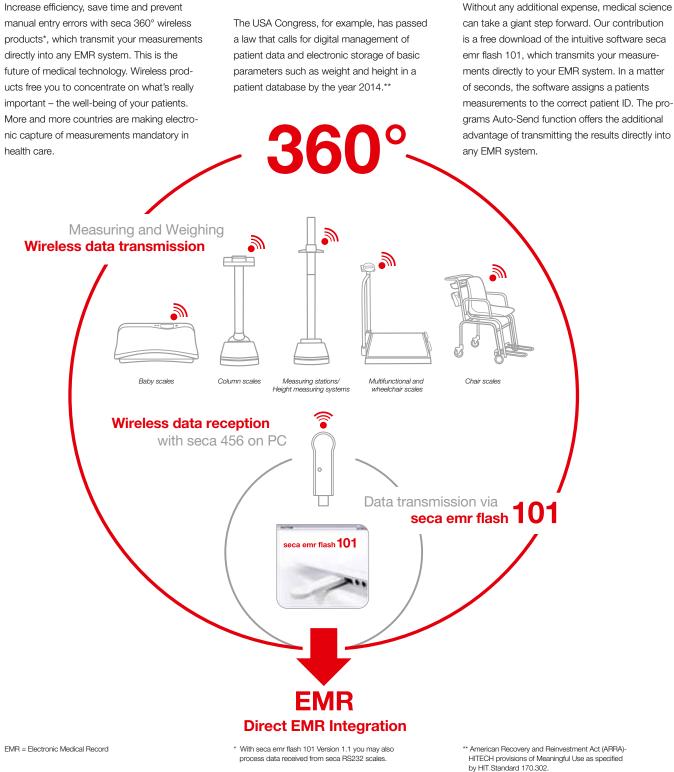

#### EMR integration is the future of medical technology.

# Direct EMR integration is available only from seca.

No other manufacturer of scales and measuring instruments now offers direct wireless transmission of measurements to any EMR system. Some manufacturers offer only hard-wired solutions via USB or RS232 interfaces that transmit measurements into Microsoft Excel spreadsheets or similar applications. Furthermore, a direct connection to an EMR system usually involves a lot of programming work, but that is not the case with seca!

# seca added v<u>alue</u>

Is there a software program that can communicate with all EMR systems? Of course – from seca. With the new free software application seca emr flash 101, you can transmit your measurements from seca 360° wireless products directly into any EMR system. The technological standard of the EMR system doesn't matter at all.

#### Two downloads to the goal.

You have two choices for integration in your EMR system, which you can download at no charge from www.seca.com:

- A program interface known as an API (Application Programming Interface) lets you develop a customized module for your specific EMR system with some simple programming steps.
- seca has already developed software modules for some EMR systems (e.g., Allscripts Professional) and standard protocols (e.g., HL7, GDT) in which 80% of the programming steps have been executed. You can carry out the integration in your hospital or medical practice with the assistance of an EMR system provider or IT department.

#### It's so easy:

The software seca emr flash 101 is available to you, free of charge, and can be downloaded at www.seca.com:

- 1. Register online.
- 2. You will immediately receive an e-mail containing a link to the login area.
- Here you can quickly and easily download seca emr flash 101 (to receive wireless data, you will need the USB adapter seca 456).
- 4. Finally, choose the API or one of the modules.